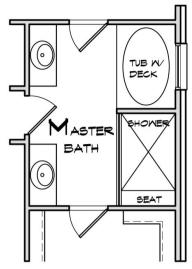

#### **OPTIONAL DELUXE MASTER BATH**

**OPTIONAL 3RD BEDROOM** 

### **AVAILABLE OPTIONS:**

- DELUXE MASTER BATH WITH TUB
- 3RD BEDROOM
- FINISHED LOWER LEVEL

BEDROOMS ......2 BATHS ......2.5 SQUARE FEET ......2,100

We reserve the right to make changes to plans, prices, specifications and materials, or to change or discontinue models without prior notice or obligation. Floor plan shown is Eleva tion A. Square footage may change without notice. Dimensions above may vary from actual construction drawings. Information subject to change without notice. 11/12/24