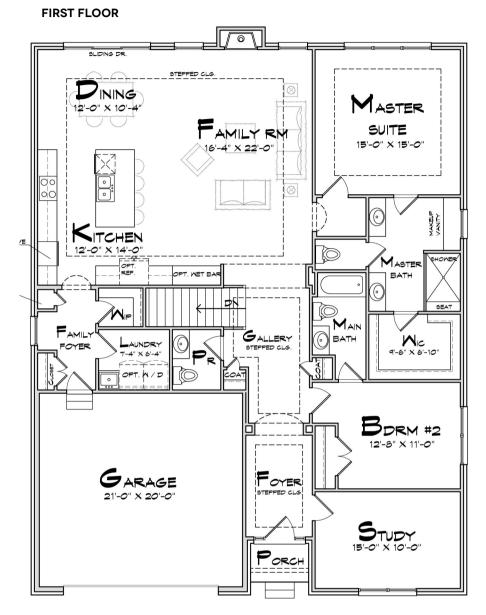

## THE MACKINAC [RANCH]

# WALDON RESERVE

### **AVAILABLE OPTIONS:**

- DELUXE MASTER BATH WITH TUB
- 3RD BEDROOM
- FINISHED LOWER LEVEL

BEDROOMS ......2 BATHS ......2.5 SQUARE FEET ......2,100

We reserve the right to make changes to plans, prices, specifications and materials, or to change or discontinue models without prior notice or obligation. Floor plan shown is Eleva tion A. Square footage may change without notice. Dimensions above may vary from actual construction drawings. Information subject to change without notice. 11/12/24