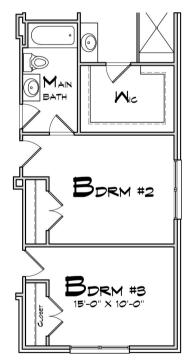

#### **OPTIONAL DELUXE MASTER BATH**

**OPTIONAL 3RD BEDROOM** 

### **AVAILABLE OPTIONS:**

- DELUXE MASTER BATH WITH TUB
- 3RD BEDROOM
- FINISHED LOWER LEVEL

BEDROOMS ......2 BATHS ......2.5 SQUARE FEET ......2,100

We reserve the right to make changes to plans, prices, specifications and materials, or to change or discontinue models without prior notice or obligation. Floor plan shown is Eleva tion A. Square footage may change without notice. Dimensions above may vary from actual construction drawings. Information subject to change without notice. 11/12/24