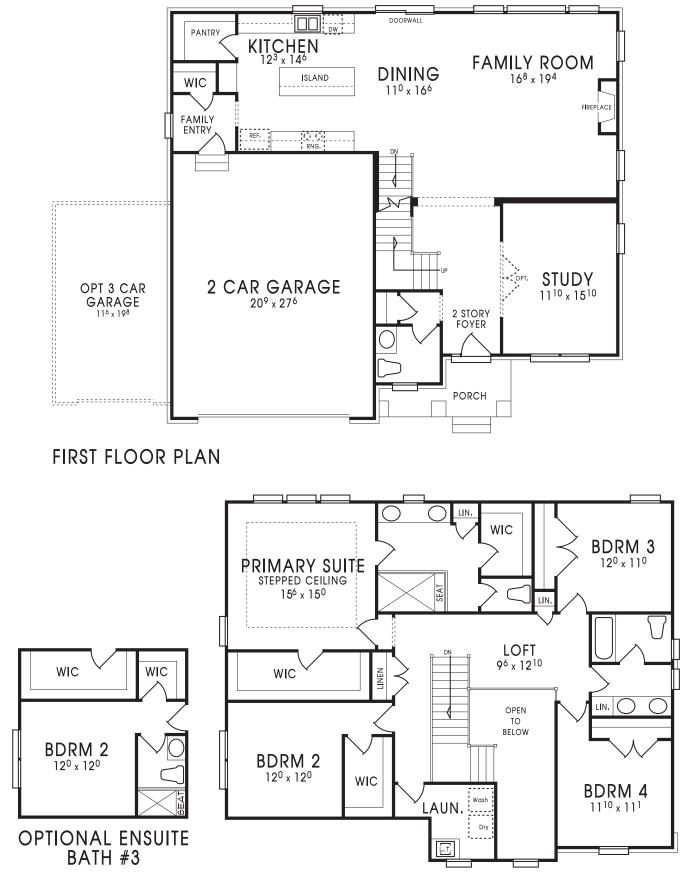

## SECOND FLOOR PLAN

The Barclay | 2,771 sq ft Colonial Plan | 4 Bdrms | 2.5 - 3.5 Baths | 2 - 3 Car Garage