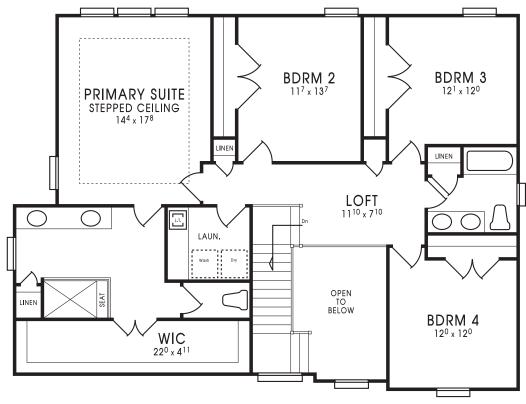

The Arlington | 2,665 sq ft Colonial Plan | 4 Bdrms | 2.5 Baths | 2 - 3 Car Garage

FIRST FLOOR PLAN

SECOND FLOOR PLAN