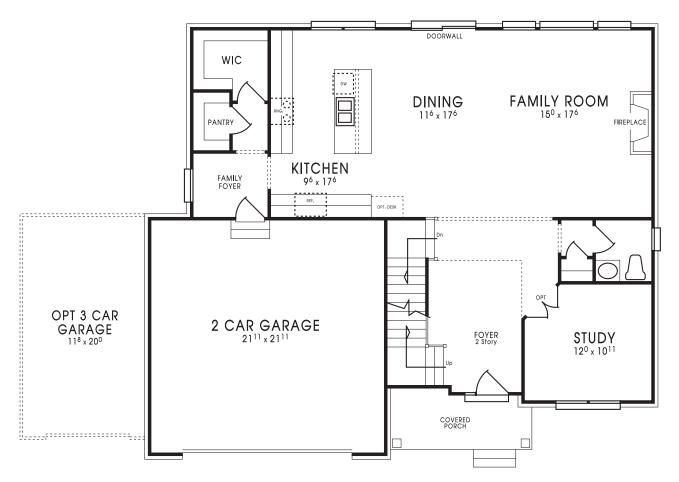

The Arlington | 2,665 sq ft Colonial Plan | 4 Bdrms | 2.5 Baths | 2 - 3 Car Garage

FIRST FLOOR PLAN

SECOND FLOOR PLAN