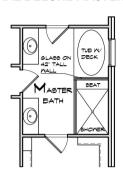

# THE MACKINAC



# ELEVATION A



# ELEVATION **B**



## **ELEVATION C**



## **ELEVATION D**



# THE MACKINAC [RANCH]

#### **FIRST FLOOR**



### **OPTIONAL DELUXE MASTER BATH**





### **OPTIONAL 3RD BEDROOM**

### **AVAILABLE OPTIONS:**

- DELUXE MASTER BATH WITH TUB
- · 3RD BEDROOM
- FINISHED LOWER LEVEL
- FAMILY ROOM FIREPLACE

| BEDROOMS    | 2     |
|-------------|-------|
| BATHS       | 2.5   |
| SQUARE FEET | 2,100 |

We reserve the right to make changes to plans, prices, specifications and materials, or to change or discontinue models without prior notice or obligation. Floor plan shown is Elevation A. Square footage may change without notice. Dimensions above may vary from actual construction drawings. Information subject to change without notice. 3.29.21