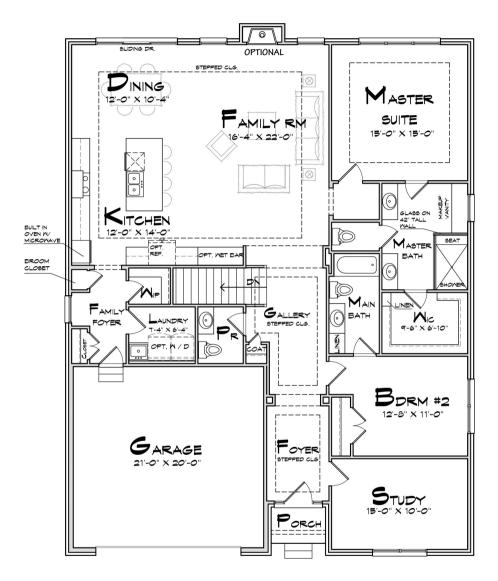

# THE MACKINAC [RANCH]

#### **FIRST FLOOR**

### **AVAILABLE OPTIONS:**

- DELUXE MASTER BATH WITH TUB
- · 3RD BEDROOM
- FINISHED LOWER LEVEL
- FAMILY ROOM FIREPLACE

| BEDROOMS    | 2     |
|-------------|-------|
| BATHS       | 2.5   |
| SQUARE FEET | 2,100 |