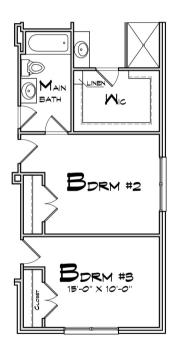

# THE MACKINAC



# ELEVATION A



# ELEVATION **B**



## **ELEVATION C**



## **ELEVATION D**



# THE MACKINAC [RANCH]

#### **FIRST FLOOR**



### **OPTIONAL DELUXE MASTER BATH**





### **OPTIONAL 3RD BEDROOM**

### **AVAILABLE OPTIONS:**

- DELUXE MASTER BATH WITH TUB
- · 3RD BEDROOM
- FINISHED LOWER LEVEL
- FAMILY ROOM FIREPLACE

| BEDROOMS    | 2     |
|-------------|-------|
| BATHS       | 2.5   |
| SQUARE FEET | 2,100 |

We reserve the right to make changes to plans, prices, specifications and materials, or to change or discontinue models without prior notice or obligation. Floor plan shown is Elevation A. Square footage may change without notice. Dimensions above may vary from actual construction drawings. Information subject to change without notice. 3.29.21