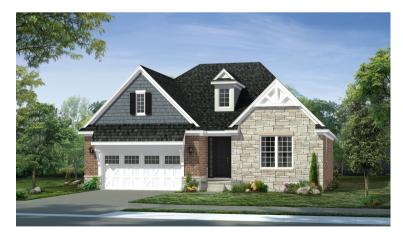

# THE MACKINAC



# ELEVATION A



# ELEVATION **B**



## **ELEVATION C**



## **ELEVATION D**



# THE MACKINAC [RANCH]

#### **FIRST FLOOR**



### **OPTIONAL DELUXE MASTER BATH**





### **OPTIONAL 3RD BEDROOM**

### **AVAILABLE OPTIONS:**

- DELUXE MASTER BATH WITH TUB
- · 3RD BEDROOM
- FINISHED LOWER LEVEL
- FAMILY ROOM FIREPLACE

| BEDROOMS    | 2     |
|-------------|-------|
| BATHS       | 2.5   |
| SQUARE FEET | 2,100 |

We reserve the right to make changes to plans, prices, specifications and materials, or to change or discontinue models without prior notice or obligation. Floor plan shown is Elevation A. Square footage may change without notice. Dimensions above may vary from actual construction drawings. Information subject to change without notice. 3.29.21