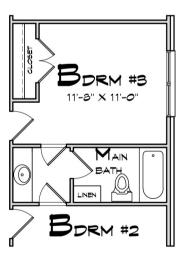

# THE **CHARLEVOIX**



ELEVATION A



ELEVATION B



ELEVATION C





## THE **CHARLEVOIX**

## **B**ROOKFIELD VILLAGE

### [RANCH]



### **OPTIONAL MASTER BATH**



### **OPTIONAL 3RD BEDROOM**



### **AVAILABLE OPTIONS:**

- DELUXE MASTER BATH WITH TUB
- 3RD BEDROOM
- FINISHED LOWER LEVEL
- FAMILY ROOM FIREPLACE

| BEDROOMS    | 2     |
|-------------|-------|
| BATHS       | 2.5   |
| SQUARE FEET | 1,875 |

We reserve the right to make changes to plans, prices, specifications and materials, or to change or discontinue models without prior notice or obligation. Floor plan shown is Elevation A. Square footage may change without notice. Dimensions above may vary from actual construction drawings. Information subject to change without notice. 3.29.21