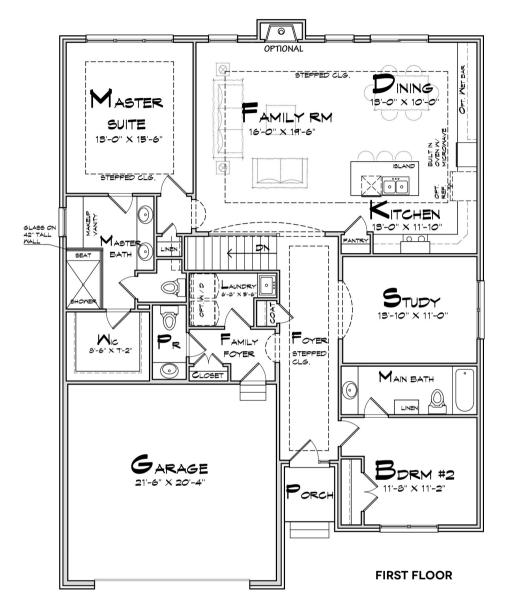

### **OPTIONAL MASTER BATH**

### **OPTIONAL 3RD BEDROOM**

### **AVAILABLE OPTIONS:**

- DELUXE MASTER BATH WITH TUB
- 3RD BEDROOM
- FINISHED LOWER LEVEL
- FAMILY ROOM FIREPLACE

| BEDROOMS    | 2     |
|-------------|-------|
| BATHS       | 2.5   |
| SQUARE FEET | 1,875 |