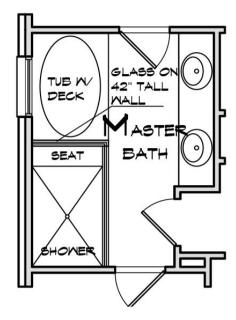

# THE **CHARLEVOIX**



ELEVATION A



ELEVATION B



ELEVATION C





## THE **CHARLEVOIX**

## **B**ROOKFIELD VILLAGE

### [RANCH]



### **OPTIONAL MASTER BATH**



### **OPTIONAL 3RD BEDROOM**



### **AVAILABLE OPTIONS:**

- DELUXE MASTER BATH WITH TUB
- 3RD BEDROOM
- FINISHED LOWER LEVEL
- FAMILY ROOM FIREPLACE

| BEDROOMS    | 2     |
|-------------|-------|
| BATHS       | 2.5   |
| SQUARE FEET | 1,875 |

We reserve the right to make changes to plans, prices, specifications and materials, or to change or discontinue models without prior notice or obligation. Floor plan shown is Elevation A. Square footage may change without notice. Dimensions above may vary from actual construction drawings. Information subject to change without notice. 3.29.21