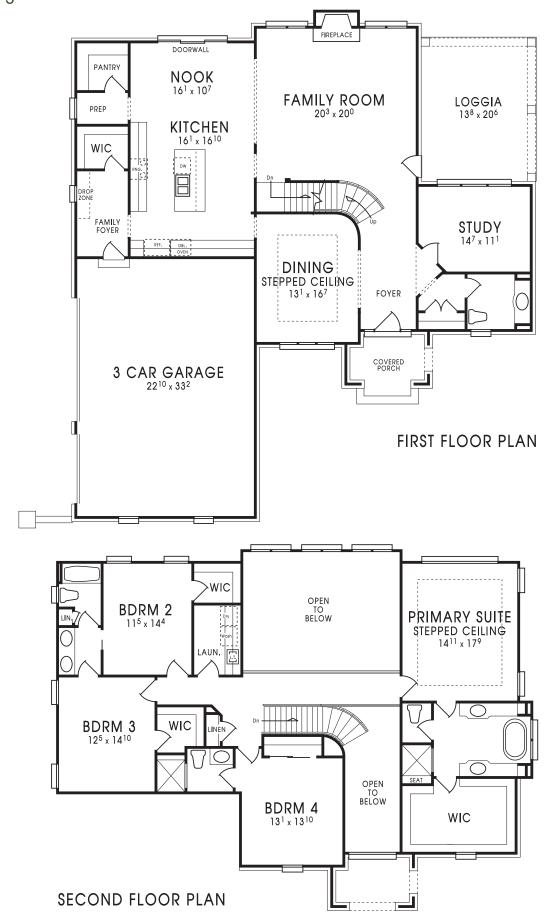

**The Pinehurst II** | 3,534 sq ft Colonial Plan (plus 285 sq ft Loggia) | 4 Bdrms | 3.5 Baths 3 Car Garage