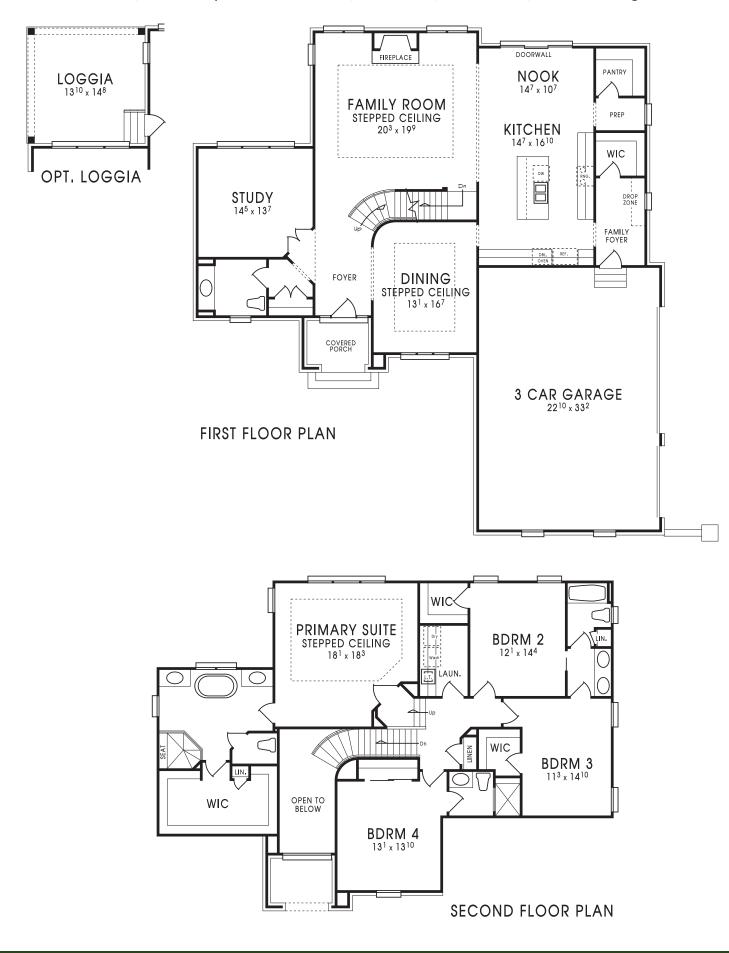

www.APBuilders.com

The Pinehurst | 3,466 sq ft Colonial Plan | 4 Bdrms | 3.5 Baths | 3 Car Garage

www.APBuilders.com