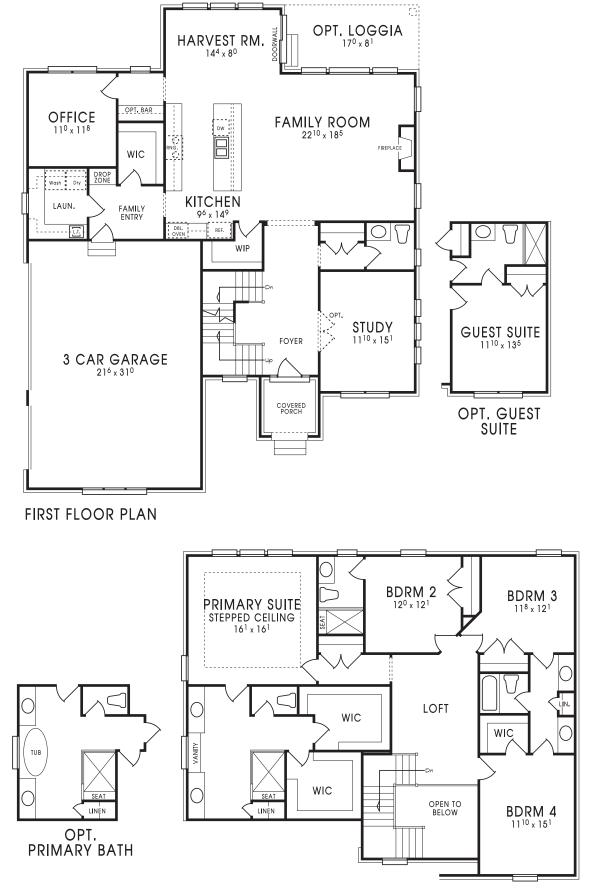

## SECOND FLOOR PLAN

The Devonshire | 3,410 sq ft Colonial Plan | 4 Bdrms | 3.5 Baths | 3 Car Garage